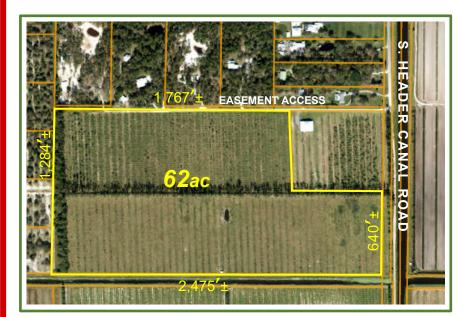

## 62ac AG Land

South Header Canal Road Saint Lucie County, FL 34987

- 640ft Frontage on South Header Canal Rd
- Second Access by Easement on North Side of property
- Public Water & Sewer line installation in Progress along Header Canal Frontage
- Former Citrus Grove AG-5 Zoning
- Agriculture Exempt 2024 Taxes: \$1,812.
- PID # 3214-131-0001-000-6
- MLS # RX-11020045