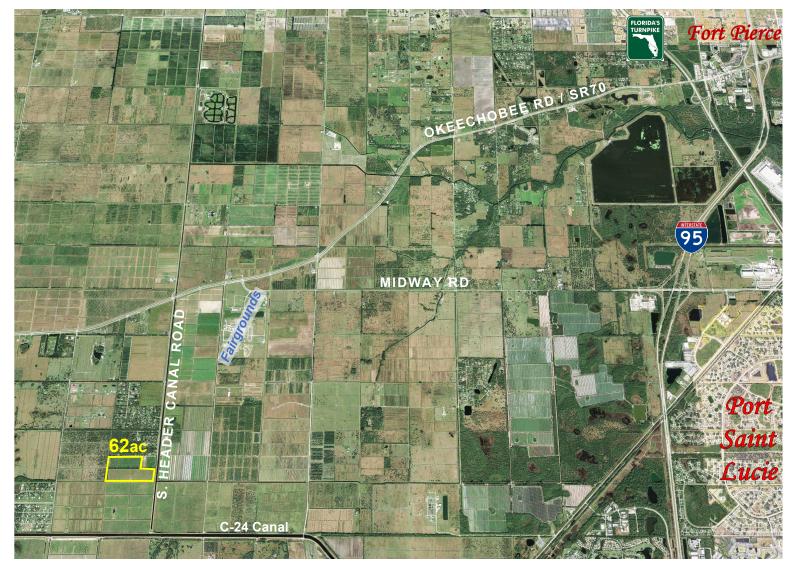

## 62ac AG Land

South Header Canal Road Saint Lucie County, FL 34987

- 640ft Frontage on South Header Canal Rd
- Second Access by Easement on North Side of property
- Public Water & Sewer line installation in Progress along Header Canal Frontage
- Former Citrus Grove AG-5 Zoning
- Agriculture Exempt 2024 Taxes: \$1,812.
- PID # 3214-131-0001-000-6
- MLS # RX-11020045

## St. Lucie County Development and Growth Maps:

The information in this brochure, while believed to be accurate, is subject to verification by prospective purchasers and no liability for errors or omissions is assumed by Mark Walters & Company, its Broker or any of its Agents.